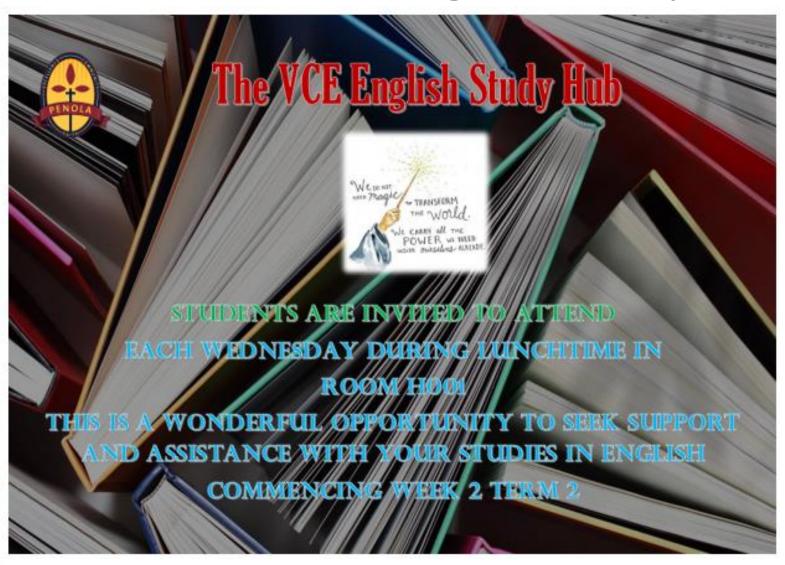

# PENOLA FAITH

# Penola CATHOLIC COLLEGE EST. 1995

# **Broadmeadows Campus - Subject Study Hubs**























#### Year 9 and 10 English

If students are seeking any help with English, please meet with your English teacher as they will be available for you to answer any questions.

You can also contact Mrs Harrison – sharrison2@penola.vic.edu.au









## The VCE English Study Hub





#### **Humanities Study Hub**

A Humanities Study Hub will be held every **Wednesday Lunchtime in SMY001**.

The teachers will alternate between Mrs. Veneziano, Mrs. Palma, Mr. Whittaker, Mr. Papadopoulos and Mrs. Argyropoulos.









#### IT Club

There will be a weekly IT Club during <u>Friday Lunchtime in</u> <u>F006</u>. The teachers will alternate between Mrs. Banks, Mrs. Michielin and Mr. Ineson.

This club will not involve playing online games. Only attend if you are there for academic reasons.







#### Year 9 and 10 Languages



Staff with be available on the given days listed below to help Years 9 and 10 Students with any questions or work.

| Italian Club       | French Club                               | Japanese Club                       |
|--------------------|-----